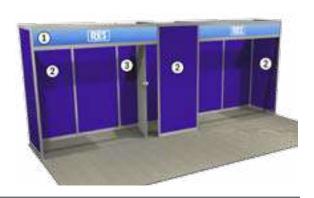

## Standard Booth Backwall Unit

Please Mail, Email or Fax Completed Form to RES: 9291 West Bryn Mawr, Rosemont, IL 60018 Email: customerservice@rosemontexpo.com Fax: 847-696-9797 • Phone: 847-696-2208

Labelexpo Americas 2022 September 13-15, 2022 Deadline To Receive Discounted Rates: August 15, 2022

SINGLE UNIT - 10' X 10'

Show Management is requiring that each exhibitor have a solid backwall unit. The unit pictured here is available on a rental basis at a cost of \$900.00 per 10' x 10' booth space.

#### BOOTH BACKWALL DRAPE WILL NOT BE PROVIDED OR ALLOWED ON THIS SHOW

|                                                                                                                                    | Signature:             |          |
|------------------------------------------------------------------------------------------------------------------------------------|------------------------|----------|
| Company Name:                                                                                                                      | Booth #:               |          |
|                                                                                                                                    | ORDER TOTAL \$         | <u> </u> |
| Choose Carpet Color:  Hunter Green Grey Red                                                                                        | Teal Plum Blue Black   |          |
| Indicate Sign Copy:                                                                                                                |                        |          |
| (Example: (10'x 30' booth size) = 3 sections of 10' x \$800.00 = \$2,400  Additional # of 1m Sections: x 150.00 =                  |                        |          |
| Indicate # of 10' Sections: x 800.00 = \$_                                                                                         |                        |          |
| Indicate Booth Size: x                                                                                                             | Each Panel is 57.75" x | 34.38"   |
| Provide Sign Only - Will be bringing our own backwall                                                                              |                        |          |
| Provide individual Backwall Panels (1m x 8ft)                                                                                      | Each Panel is 38.25";  | x 91.25" |
| order.  ☐ Provide Backwall, Sidewalls, Carpet & Sign.                                                                              |                        |          |
| Note that all backwall units must be ordered in advance, otherwise a 50% surcharge will apply. Payment in full must accompany each |                        |          |
| Standard Booth Carpeting with first day vacuuming included.                                                                        |                        |          |
| 8' High Backwall Panels - Gray<br>36" High Sidewall Panels - Gray<br>7" x 44" Company Sign                                         |                        |          |