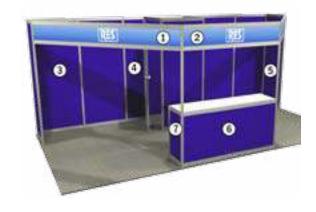

## Standard Booth Backwall Unit

Please Mail, Email or Fax Completed Form to RES: 9291 West Bryn Mawr, Rosemont, IL 60018 Email: customerservice@rosemontexpo.com Fax: 847-696-9797 • Phone: 847-696-2208

Labelexpo Americas 2022 September 13-15, 2022 Deadline To Receive Discounted Rates: August 15, 2022

SINGLE UNIT - 10' X 10'

Show Management is requiring that each exhibitor have a solid backwall unit. The unit pictured here is available on a rental basis at a cost of \$900.00 per 10' x 10' booth space.

#### BOOTH BACKWALL DRAPE WILL NOT BE PROVIDED OR ALLOWED ON THIS SHOW

|                                                                                                                                    | Signature:             |          |
|------------------------------------------------------------------------------------------------------------------------------------|------------------------|----------|
| Company Name:                                                                                                                      | Booth #:               |          |
|                                                                                                                                    | ORDER TOTAL \$         | <u> </u> |
| Choose Carpet Color:  Hunter Green Grey Red                                                                                        | Teal Plum Blue Black   |          |
| Indicate Sign Copy:                                                                                                                |                        |          |
| (Example: (10'x 30' booth size) = 3 sections of 10' x \$800.00 = \$2,400  Additional # of 1m Sections: x 150.00 =                  |                        |          |
| Indicate # of 10' Sections: x 800.00 = \$_                                                                                         |                        |          |
| Indicate Booth Size: x                                                                                                             | Each Panel is 57.75" x | 34.38"   |
| Provide Sign Only - Will be bringing our own backwall                                                                              |                        |          |
| Provide individual Backwall Panels (1m x 8ft)                                                                                      | Each Panel is 38.25";  | x 91.25" |
| order.  ☐ Provide Backwall, Sidewalls, Carpet & Sign.                                                                              |                        |          |
| Note that all backwall units must be ordered in advance, otherwise a 50% surcharge will apply. Payment in full must accompany each |                        |          |
| Standard Booth Carpeting with first day vacuuming included.                                                                        |                        |          |
| 8' High Backwall Panels - Gray<br>36" High Sidewall Panels - Gray<br>7" x 44" Company Sign                                         |                        |          |