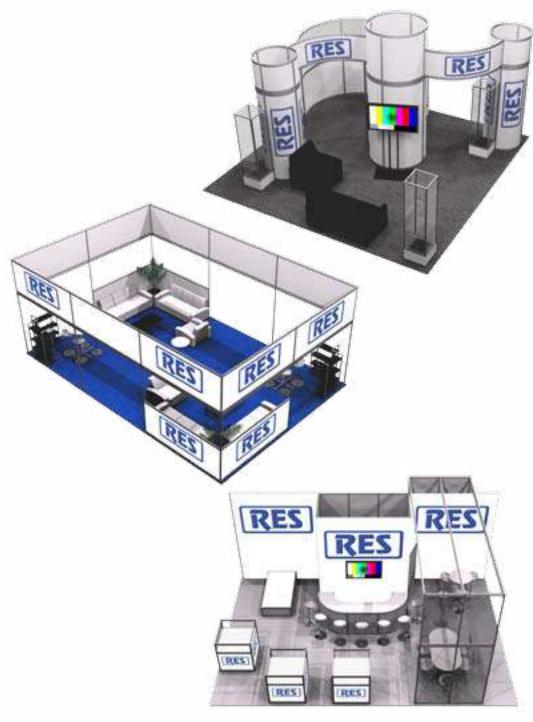

### **FURNISHINGS BOOTH DISPLAYS**

- Standard Booth Backwall Unit
- Standard Furniture
- Standard Booth Accessories
- Standard Counter & Workstation
- **Custom Furniture**
- **Carpet Rental**
- **Exhibit Rental**
- Vinyl Floor Rental