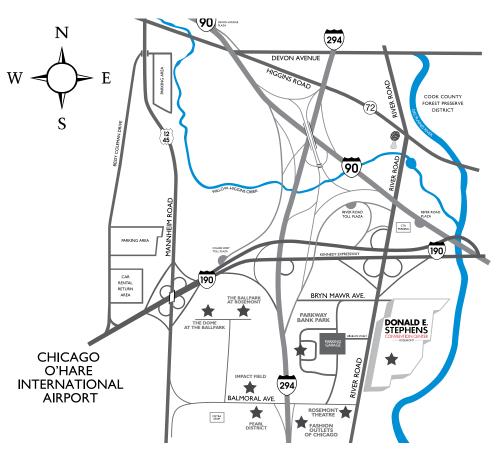

## Map to Convention Center

Donald E. Stephens Convention Center 5555 N. River Road - Rosemont, IL 60018

#### FROM O'HARE:

East on the Kennedy Expressway to the River Road south exit.

#### FROM DOWNTOWN CHICAGO:

Northwest on the Kennedy Expressway to O'Hare Airport (190 west) Exit River Road, before reaching the airport. Turn right at River Road. The Convention Center is located 3 blocks south on the left.

## FROM THE NORTH/NORTHWEST:

Take the Northwest Toll-Way (90) or the Tri-State Toll-Way (294) to the O'Hare exit, pay toll, proceed west a short distance to the Mannheim Road south exit. Exit Mannheim Road south and then immediately cloverleaf back down on 190 east to Chicago. Proceed east approximately one-half mile to the River Road south exit.

#### FROM THE SOUTH:

Take the Tri-State Toll-Way (294) to the O'Hare/River Road (190 west) exit, pay toll, exit left after the toll plaza to River Road. At the stop light, turn right on River Road. The Convention Center is located 3 blocks on the left.