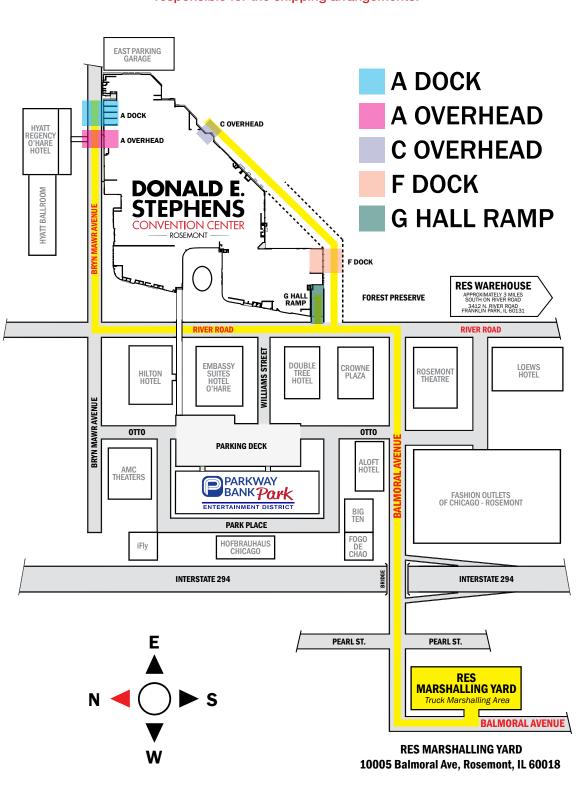

## Map to Convention Center

Donald E. Stephens Convention Center 5555 N. River Road - Rosemont, IL 60018

#### FROM O'HARE:

East on the Kennedy Expressway to the River Road south exit.

#### FROM DOWNTOWN CHICAGO:

Northwest on the Kennedy Expressway to O'Hare Airport (190 west) Exit River Road, before reaching the airport. Turn right at River Road. The Convention Center is located 3 blocks south on the left.

## FROM THE NORTH/NORTHWEST:

Take the Northwest Toll-Way (90) or the Tri-State Toll-Way (294) to the O'Hare exit, pay toll, proceed west a short distance to the Mannheim Road south exit. Exit Mannheim Road south and then immediately cloverleaf back down on 190 east to Chicago. Proceed east approximately one-half mile to the River Road south exit.

#### FROM THE SOUTH:

Take the Tri-State Toll-Way (294) to the O'Hare/River Road (190 west) exit, pay toll, exit left after the toll plaza to River Road. At the stop light, turn right on River Road. The Convention Center is located 3 blocks on the left.