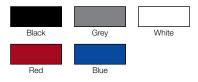

#### BOOTH BACKWALL DRAPE WILL NOT BE PROVIDED OR ALLOWED ON THIS SHOW

|                                                                                                                                    | Signature:             |          |
|------------------------------------------------------------------------------------------------------------------------------------|------------------------|----------|
| Company Name:                                                                                                                      | Booth #:               |          |
|                                                                                                                                    | ORDER TOTAL \$         | <u> </u> |
| Choose Carpet Color:  Hunter Green Grey Red                                                                                        | Teal Plum Blue Black   |          |
| Indicate Sign Copy:                                                                                                                |                        |          |
| (Example: (10'x 30' booth size) = 3 sections of 10' x \$800.00 = \$2,400  Additional # of 1m Sections: x 150.00 =                  |                        |          |
| Indicate # of 10' Sections: x 800.00 = \$_                                                                                         |                        |          |
| Indicate Booth Size: x                                                                                                             | Each Panel is 57.75" x | 34.38"   |
| Provide Sign Only - Will be bringing our own backwall                                                                              |                        |          |
| Provide individual Backwall Panels (1m x 8ft)                                                                                      | Each Panel is 38.25";  | x 91.25" |
| order.  ☐ Provide Backwall, Sidewalls, Carpet & Sign.                                                                              |                        |          |
| Note that all backwall units must be ordered in advance, otherwise a 50% surcharge will apply. Payment in full must accompany each |                        |          |
| Standard Booth Carpeting with first day vacuuming included.                                                                        |                        |          |
| 8' High Backwall Panels - Gray<br>36" High Sidewall Panels - Gray<br>7" x 44" Company Sign                                         |                        |          |