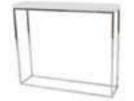

## Standard Booth Backwall Unit

Please Mail, Email or Fax Completed Form to RES: 9291 West Bryn Mawr, Rosemont, IL 60018 Email: customerservice@rosemontexpo.com Fax: 847-696-9797 • Phone: 847-696-2208

Labelexpo Americas 2022 September 13-15, 2022 Deadline To Receive Discounted Rates: August 15, 2022

SINGLE UNIT - 10' X 10'

Show Management is requiring that each exhibitor have a solid backwall unit. The unit pictured here is available on a rental basis at a cost of \$900.00 per 10' x 10' booth space.

#### BOOTH BACKWALL DRAPE WILL NOT BE PROVIDED OR ALLOWED ON THIS SHOW

|                                                                                                                                    | Signature:             |          |
|------------------------------------------------------------------------------------------------------------------------------------|------------------------|----------|
| Company Name:                                                                                                                      | Booth #:               |          |
|                                                                                                                                    | ORDER TOTAL \$         | <u> </u> |
| Choose Carpet Color:  Hunter Green Grey Red                                                                                        | Teal Plum Blue Black   |          |
| Indicate Sign Copy:                                                                                                                |                        |          |
| (Example: (10'x 30' booth size) = 3 sections of 10' x \$800.00 = \$2,400  Additional # of 1m Sections: x 150.00 =                  |                        |          |
| Indicate # of 10' Sections: x 800.00 = \$_                                                                                         |                        |          |
| Indicate Booth Size: x                                                                                                             | Each Panel is 57.75" x | 34.38"   |
| Provide Sign Only - Will be bringing our own backwall                                                                              |                        |          |
| Provide individual Backwall Panels (1m x 8ft)                                                                                      | Each Panel is 38.25";  | x 91.25" |
| order.  ☐ Provide Backwall, Sidewalls, Carpet & Sign.                                                                              |                        |          |
| Note that all backwall units must be ordered in advance, otherwise a 50% surcharge will apply. Payment in full must accompany each |                        |          |
| Standard Booth Carpeting with first day vacuuming included.                                                                        |                        |          |
| 8' High Backwall Panels - Gray<br>36" High Sidewall Panels - Gray<br>7" x 44" Company Sign                                         |                        |          |