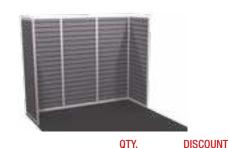

## Standard Booth Backwall Unit

Please Mail, Email or Fax Completed Form to RES: 9291 West Bryn Mawr, Rosemont, IL 60018 Email: customerservice@rosemontexpo.com Fax: 847-696-9797 • Phone: 847-696-2208

Labelexpo Americas 2022 September 13-15, 2022 Deadline To Receive Discounted Rates: August 15, 2022

SINGLE UNIT - 10' X 10'

Show Management is requiring that each exhibitor have a solid backwall unit. The unit pictured here is available on a rental basis at a cost of \$900.00 per 10' x 10' booth space.

#### BOOTH BACKWALL DRAPE WILL NOT BE PROVIDED OR ALLOWED ON THIS SHOW

|                                                                                                                                    | Signature:             |          |
|------------------------------------------------------------------------------------------------------------------------------------|------------------------|----------|
| Company Name:                                                                                                                      | Booth #:               |          |
|                                                                                                                                    | ORDER TOTAL \$         | <u> </u> |
| Choose Carpet Color:  Hunter Green Grey Red                                                                                        | Teal Plum Blue Black   |          |
| Indicate Sign Copy:                                                                                                                |                        |          |
| (Example: (10'x 30' booth size) = 3 sections of 10' x \$800.00 = \$2,400  Additional # of 1m Sections: x 150.00 =                  |                        |          |
| Indicate # of 10' Sections: x 800.00 = \$_                                                                                         |                        |          |
| Indicate Booth Size: x                                                                                                             | Each Panel is 57.75" x | 34.38"   |
| Provide Sign Only - Will be bringing our own backwall                                                                              |                        |          |
| Provide individual Backwall Panels (1m x 8ft)                                                                                      | Each Panel is 38.25";  | x 91.25" |
| order.  ☐ Provide Backwall, Sidewalls, Carpet & Sign.                                                                              |                        |          |
| Note that all backwall units must be ordered in advance, otherwise a 50% surcharge will apply. Payment in full must accompany each |                        |          |
| Standard Booth Carpeting with first day vacuuming included.                                                                        |                        |          |
| 8' High Backwall Panels - Gray<br>36" High Sidewall Panels - Gray<br>7" x 44" Company Sign                                         |                        |          |