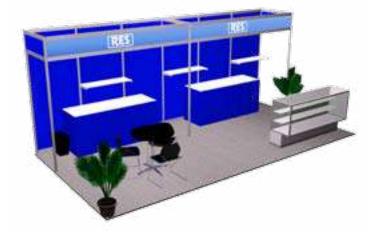

SINGLE UNIT - 10' X 10'

Show Management is requiring that each exhibitor have a solid backwall unit. The unit pictured here is available on a rental basis at a cost of \$900.00 per 10' x 10' booth space.

#### BOOTH BACKWALL DRAPE WILL NOT BE PROVIDED OR ALLOWED ON THIS SHOW

|                                                                                                                                    | Signature:             |          |
|------------------------------------------------------------------------------------------------------------------------------------|------------------------|----------|
| Company Name:                                                                                                                      | Booth #:               |          |
|                                                                                                                                    | ORDER TOTAL \$         | <u> </u> |
| Choose Carpet Color:  Hunter Green Grey Red                                                                                        | Teal Plum Blue Black   |          |
| Indicate Sign Copy:                                                                                                                |                        |          |
| (Example: (10'x 30' booth size) = 3 sections of 10' x \$800.00 = \$2,400  Additional # of 1m Sections: x 150.00 =                  |                        |          |
| Indicate # of 10' Sections: x 800.00 = \$_                                                                                         |                        |          |
| Indicate Booth Size: x                                                                                                             | Each Panel is 57.75" x | 34.38"   |
| Provide Sign Only - Will be bringing our own backwall                                                                              |                        |          |
| Provide individual Backwall Panels (1m x 8ft)                                                                                      | Each Panel is 38.25";  | x 91.25" |
| order.  ☐ Provide Backwall, Sidewalls, Carpet & Sign.                                                                              |                        |          |
| Note that all backwall units must be ordered in advance, otherwise a 50% surcharge will apply. Payment in full must accompany each |                        |          |
| Standard Booth Carpeting with first day vacuuming included.                                                                        |                        |          |
| 8' High Backwall Panels - Gray<br>36" High Sidewall Panels - Gray<br>7" x 44" Company Sign                                         |                        |          |