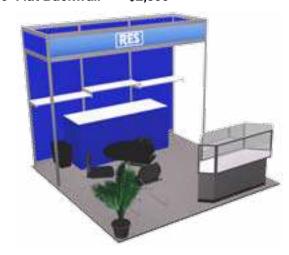

## Standard Booth Backwall Unit

Please Mail, Email or Fax Completed Form to RES: 9291 West Bryn Mawr, Rosemont, IL 60018 Email: customerservice@rosemontexpo.com Fax: 847-696-9797 • Phone: 847-696-2208

Labelexpo Americas 2022 September 13-15, 2022 Deadline To Receive Discounted Rates: August 15, 2022

SINGLE UNIT - 10' X 10'

Show Management is requiring that each exhibitor have a solid backwall unit. The unit pictured here is available on a rental basis at a cost of \$900.00 per 10' x 10' booth space.

#### BOOTH BACKWALL DRAPE WILL NOT BE PROVIDED OR ALLOWED ON THIS SHOW

|                                                                                                                                    | Signature:             |          |
|------------------------------------------------------------------------------------------------------------------------------------|------------------------|----------|
| Company Name:                                                                                                                      | Booth #:               |          |
|                                                                                                                                    | ORDER TOTAL \$         | <u> </u> |
| Choose Carpet Color:  Hunter Green Grey Red                                                                                        | Teal Plum Blue Black   |          |
| Indicate Sign Copy:                                                                                                                |                        |          |
| (Example: (10'x 30' booth size) = 3 sections of 10' x \$800.00 = \$2,400  Additional # of 1m Sections: x 150.00 =                  |                        |          |
| Indicate # of 10' Sections: x 800.00 = \$_                                                                                         |                        |          |
| Indicate Booth Size: x                                                                                                             | Each Panel is 57.75" x | 34.38"   |
| Provide Sign Only - Will be bringing our own backwall                                                                              |                        |          |
| Provide individual Backwall Panels (1m x 8ft)                                                                                      | Each Panel is 38.25";  | x 91.25" |
| order.  ☐ Provide Backwall, Sidewalls, Carpet & Sign.                                                                              |                        |          |
| Note that all backwall units must be ordered in advance, otherwise a 50% surcharge will apply. Payment in full must accompany each |                        |          |
| Standard Booth Carpeting with first day vacuuming included.                                                                        |                        |          |
| 8' High Backwall Panels - Gray<br>36" High Sidewall Panels - Gray<br>7" x 44" Company Sign                                         |                        |          |