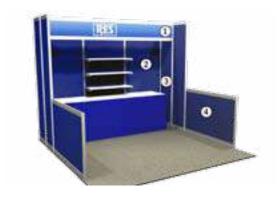

SINGLE UNIT - 10' X 10'

Show Management is requiring that each exhibitor have a solid backwall unit. The unit pictured here is available on a rental basis at a cost of \$900.00 per 10' x 10' booth space.

#### BOOTH BACKWALL DRAPE WILL NOT BE PROVIDED OR ALLOWED ON THIS SHOW

|                                                                                                                                    | Signature:             |          |
|------------------------------------------------------------------------------------------------------------------------------------|------------------------|----------|
| Company Name:                                                                                                                      | Booth #:               |          |
|                                                                                                                                    | ORDER TOTAL \$         | <u> </u> |
| Choose Carpet Color:  Hunter Green Grey Red                                                                                        | Teal Plum Blue Black   |          |
| Indicate Sign Copy:                                                                                                                |                        |          |
| (Example: (10'x 30' booth size) = 3 sections of 10' x \$800.00 = \$2,400  Additional # of 1m Sections: x 150.00 =                  |                        |          |
| Indicate # of 10' Sections: x 800.00 = \$_                                                                                         |                        |          |
| Indicate Booth Size: x                                                                                                             | Each Panel is 57.75" x | 34.38"   |
| Provide Sign Only - Will be bringing our own backwall                                                                              |                        |          |
| Provide individual Backwall Panels (1m x 8ft)                                                                                      | Each Panel is 38.25";  | x 91.25" |
| order.  ☐ Provide Backwall, Sidewalls, Carpet & Sign.                                                                              |                        |          |
| Note that all backwall units must be ordered in advance, otherwise a 50% surcharge will apply. Payment in full must accompany each |                        |          |
| Standard Booth Carpeting with first day vacuuming included.                                                                        |                        |          |
| 8' High Backwall Panels - Gray<br>36" High Sidewall Panels - Gray<br>7" x 44" Company Sign                                         |                        |          |