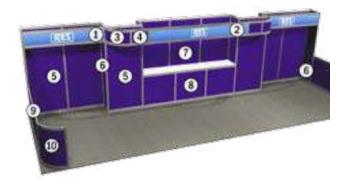

## Standard Booth Backwall Unit

Please Mail, Email or Fax Completed Form to RES: 9291 West Bryn Mawr, Rosemont, IL 60018 Email: customerservice@rosemontexpo.com Fax: 847-696-9797 • Phone: 847-696-2208

Labelexpo Americas 2022 September 13-15, 2022 Deadline To Receive Discounted Rates: August 15, 2022

SINGLE UNIT - 10' X 10'

Show Management is requiring that each exhibitor have a solid backwall unit. The unit pictured here is available on a rental basis at a cost of \$900.00 per 10' x 10' booth space.

#### BOOTH BACKWALL DRAPE WILL NOT BE PROVIDED OR ALLOWED ON THIS SHOW

|                                                                                                                                    | Signature:             |          |
|------------------------------------------------------------------------------------------------------------------------------------|------------------------|----------|
| Company Name:                                                                                                                      | Booth #:               |          |
|                                                                                                                                    | ORDER TOTAL \$         | <u> </u> |
| Choose Carpet Color:  Hunter Green Grey Red                                                                                        | Teal Plum Blue Black   |          |
| Indicate Sign Copy:                                                                                                                |                        |          |
| (Example: (10'x 30' booth size) = 3 sections of 10' x \$800.00 = \$2,400  Additional # of 1m Sections: x 150.00 =                  |                        |          |
| Indicate # of 10' Sections: x 800.00 = \$_                                                                                         |                        |          |
| Indicate Booth Size: x                                                                                                             | Each Panel is 57.75" x | 34.38"   |
| Provide Sign Only - Will be bringing our own backwall                                                                              |                        |          |
| Provide individual Backwall Panels (1m x 8ft)                                                                                      | Each Panel is 38.25";  | x 91.25" |
| order.  ☐ Provide Backwall, Sidewalls, Carpet & Sign.                                                                              |                        |          |
| Note that all backwall units must be ordered in advance, otherwise a 50% surcharge will apply. Payment in full must accompany each |                        |          |
| Standard Booth Carpeting with first day vacuuming included.                                                                        |                        |          |
| 8' High Backwall Panels - Gray<br>36" High Sidewall Panels - Gray<br>7" x 44" Company Sign                                         |                        |          |