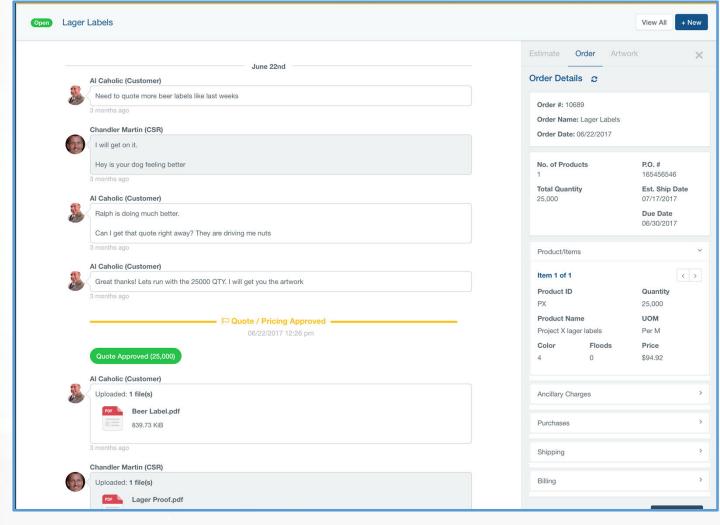

## **Processing Orders**

- Where are they coming from?
  - Email from customers or salespeople
- Cost of processing an order
  - Your costs on the other side of the wall
  - Critical steps or touches
- What percent of orders are reorders?
  - Are they easy to process?
- Order Automation
  - Can you use automation to remove steps

# **Steps for Order Processing**

- Receipt of Order
  - From various sources
- Managing versions or SKUs
  - Orders consisting of 100 of versions
- Managing of artwork
  - Prepress automation
- Proof approval process
- Entering the order

### Online Service When Possible

- All data must be kept in the MIS software
  - Single source for all data of record
- Must be able to handle all products
- Must be easier for your customer
- Simple reorders are the top request
- Viewing past products produced with images