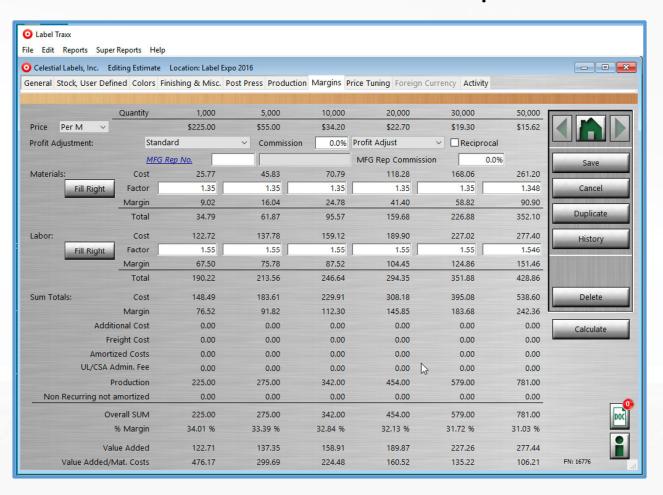

# The goal is knowing your cost

Cost makes better decisions possible

# **Estimating Pricing**

- Know your marketplace
  - Unique process and product?
- Know you competition
  - Equipment
  - Overhead
- Track results
  - Won vs Loss