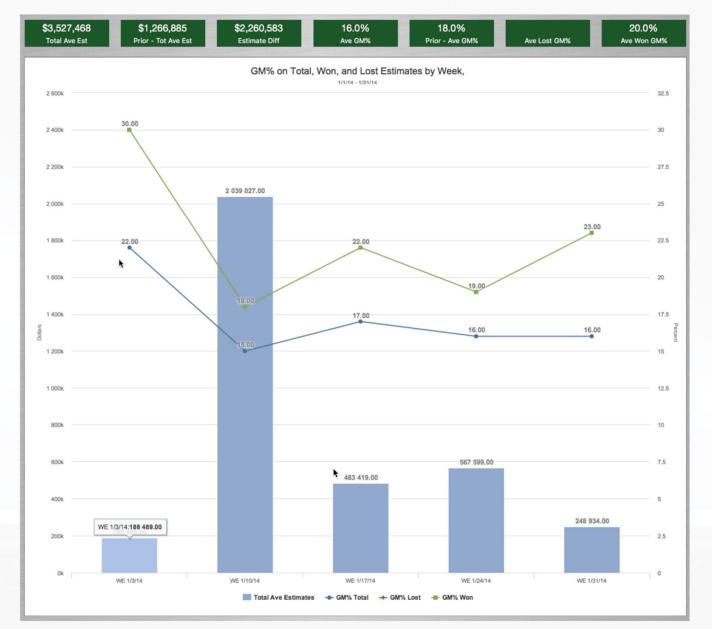

# **Manage Estimating with Data**

- Need feed back from sales
- Number of quotes processed
- Quotes converted to orders
- How many were lost to competitors?